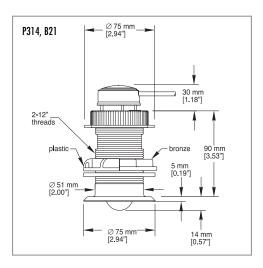

### **Applications:**

- Racing sailboats
- High deadrise hulls

(part # 09-452) allows tightening

of the hull nut to irregular

insert easily fits into any

existing 51 mm (2")

Airmar flange housing

hull surfaces

#### Notes:

- Available as molded plastic
  Included rubber washer P314 model or robust bronze B21 model
- Right angle cable exit reduces required headroom • Depth, speed, temperature and protects cable from damage
- Housings are ABYC H-27 compliant