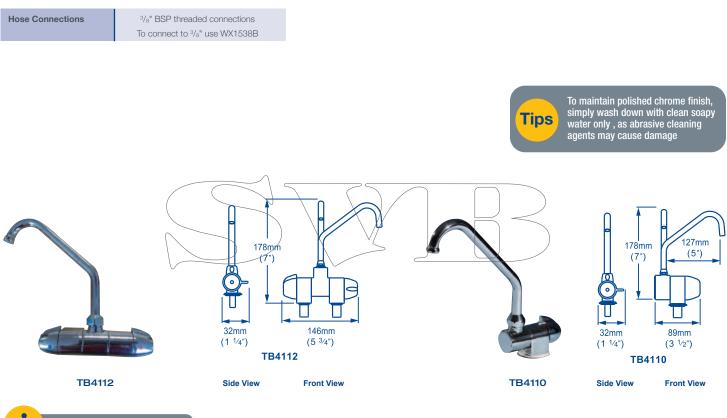

## **Compact Range**

Make the most of your space on board with these slim-line faucets

#### Product Information

| Choose the model to suit your installation                         | Galley<br>Cold Only | Pull Out<br>Galley | Washdown<br>bib/<br>spigot | Wet bar |       | Bait<br>station |
|--------------------------------------------------------------------|---------------------|--------------------|----------------------------|---------|-------|-----------------|
|                                                                    |                     |                    |                            | cold    | mixer |                 |
| Description                                                        |                     |                    |                            |         |       |                 |
| Tuckaway and Telescopic Faucet Range                               |                     |                    |                            |         |       |                 |
| FT1276 Tuckaway Faucet angled with on/off control                  |                     |                    |                            |         |       |                 |
| FT1160 Telescopic Faucet with on / off control                     |                     |                    |                            |         |       |                 |
| FT1152 Telescopic control (outlet only)                            |                     |                    |                            |         |       |                 |
| Compact Faucet Range                                               |                     |                    |                            |         |       |                 |
| TB4110 Compact Range - Single faucet cold only with valve (chrome) |                     |                    |                            |         |       |                 |
| TB4112 Compact Range - Mixer Faucet                                |                     |                    |                            |         |       |                 |
| TT4180B Compact Range - Pull Out galley mixer (chrome)             |                     |                    |                            |         |       |                 |
| -<br>TB4172 Compact range - washdown bib / spigot                  |                     |                    |                            |         |       |                 |

Compact TB range - comes with ½" threaded connections ( connection to 15mm Whale Quick Connect Plumbing = use WX1532 adaptor 1/2" BSP) Tuckaway / Telescopic FT Models - ½"/ 13mm connections - suitable only for non-pressurized systems NOTE: These specifications are retail items only. For details of our bulk pack range for boat builders and wholesalers - contact Whale Support