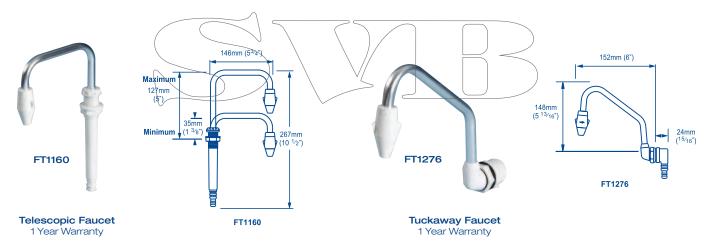

#### **Telescopic Range Ideal for Tight Spaces**

(not suitable for pressurized systems)

To maintain polished chrome finish, simply wash down with clean soapy water only , as abrasive cleaning agents may cause damage

#### Product Information

| Choose the model to suit your installation                         | Galley<br>Cold Only | Pull Out<br>Galley | Washdown<br>bib/<br>spigot | Wet bar |       | Bait<br>station |
|--------------------------------------------------------------------|---------------------|--------------------|----------------------------|---------|-------|-----------------|
|                                                                    |                     |                    |                            | cold    | mixer |                 |
| Description                                                        |                     |                    |                            |         |       |                 |
| Tuckaway and Telescopic Faucet Range                               |                     |                    |                            |         |       |                 |
| FT1276 Tuckaway Faucet angled with on/off control                  |                     |                    |                            |         |       |                 |
| FT1160 Telescopic Faucet with on / off control                     |                     |                    |                            |         |       |                 |
| FT1152 Telescopic control (outlet only)                            |                     |                    |                            |         |       |                 |
| Compact Faucet Range                                               |                     |                    |                            |         |       |                 |
| TB4110 Compact Range - Single faucet cold only with valve (chrome) |                     |                    |                            |         |       |                 |
| TB4112 Compact Range - Mixer Faucet                                |                     |                    |                            |         |       |                 |
| TT4180B Compact Range - Pull Out galley mixer (chrome)             |                     |                    |                            |         |       |                 |
| -<br>TB4172 Compact range - washdown bib / spigot                  |                     |                    |                            |         |       |                 |

Compact TB range - comes with ½" threaded connections ( connection to 15mm Whale Quick Connect Plumbing = use WX1532 adaptor 1/2" BSP) Tuckaway / Telescopic FT Models - ½"/ 13mm connections - suitable only for non-pressurized systems NOTE: These specifications are retail items only. For details of our bulk pack range for boat builders and wholesalers - contact Whale Support