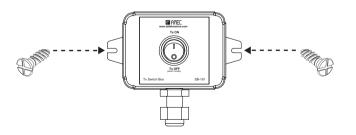

## Installation:

1. Mounting: Install the unit on wall or table with the two screws supplied.

2. The both ways of wiring illustrated below are acceptable: