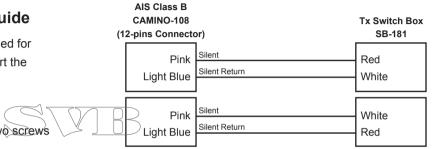

## Installation:

1. Mounting: Install the unit on wall or table with the two screws supplied.

2. The both ways of wiring illustrated below are acceptable: