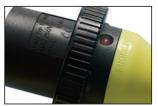

# **Moulded connector**

- LED power indication
- Watertight moulded construction
- 16A and 32A version