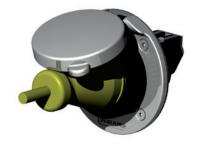

## STAINLESS STEEL INLET

The MP16, MP32 and MP50 inlets are made from solid cast marine grade 316 stainless steel and include an easy locking waterproof cap.

The requirements for installation of electrical systems on craft of hull length up to 24m are specified in the ISO13297 standard. MP16, MP32 and MP50 inlet will not accept standard CEE couplers.