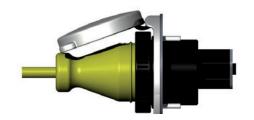

#### **CABLE CONNECTORS**

The MP16 and MP32 cable connectors are available in a moulded watertight version as well as an assembly (rewireable) type. The MP50 cable connector is only available in an assembly version. All types include a weatherproof sealing cap to ensure CE compliance.

# **Moulded connector**

- LED power indication
- Watertight moulded construction
- 16A and 32A version