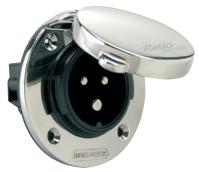

## STAINLESS STEEL INLET

The MP16, MP32 and MP50 inlets are made from solid cast marine grade 316 stainless steel and include an easy locking waterproof cap.

The requirements for installation of electrical systems on craft of hull length up to 24m are specified in the ISO13297 standard. MP16, MP32 and MP50 inlet will not accept standard CEE couplers.