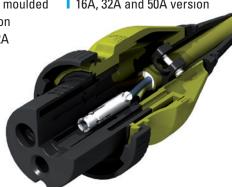

# **Assembly connector**

- Weatherproof marine construction
- Easy assembly
- I 16A, 32A and 50A version