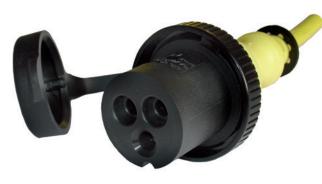

#### **CABLE CONNECTORS**

The MP16 and MP32 cable connectors are available in a moulded watertight version as well as an assembly (rewireable) type. The MP50 cable connector is only available in an assembly version. All types include a weatherproof sealing cap to ensure CE compliance.

# **Assembly connector**

- Weatherproof marine construction
- Easy assembly
- I 16A, 32A and 50A version